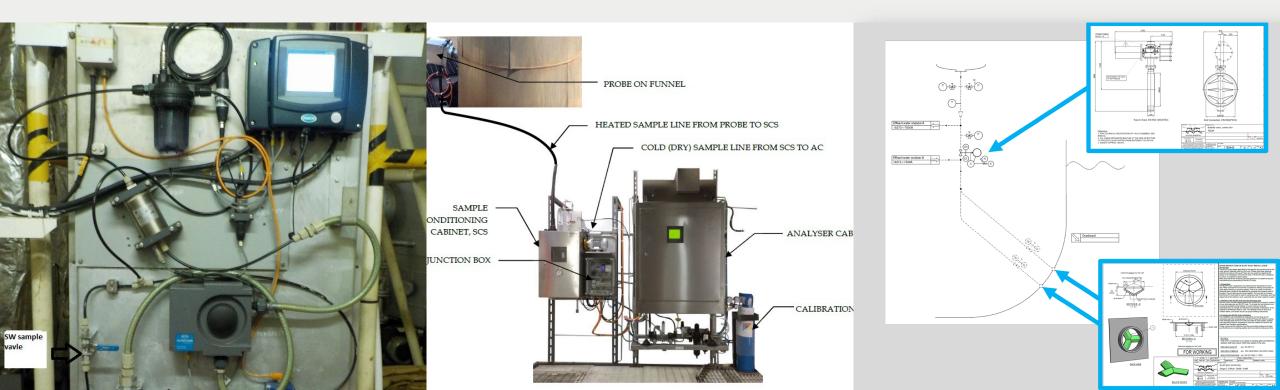

Scrubber with by-pass and uptake dampers

Sealing air fan to prevent exhaust gas pass through the dam

Centrifugal pump(50%) x 2 units, frequency controlled

Monitoring equipment for measuring parameters: turbidity, SO2/CO2, pH

All pipes are made from Glass Reinforced Epoxy (GRE)

#### Water Sensors

Supply of full overhaul kit for water sensors Make sure maintenance done

#### Gas analyzer

Supply of full overhaul kit for gas analyzer Make sure maintenance done

#### Pneumatic actuator / bluff body

Best opportunity to have maintenance carried out of the actuator and replacement of the bluff body