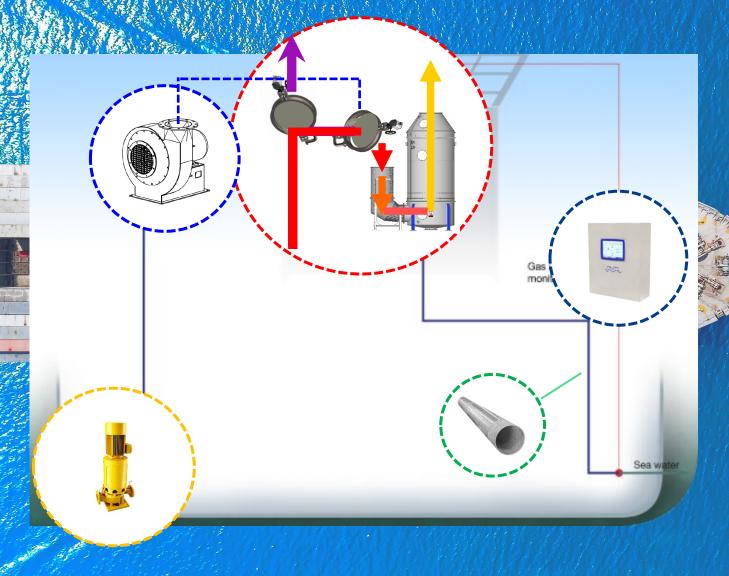

### PureSOx Dry Dock Services

Dry dock offers the optimal moment to carry out essential scrubber maintenance and repairs.

During Dry Dock the PureSOx scrubber system will be shut down, which gives opportunity to carry out tasks that are not normally possible during sailing 9

Scrubber with by-pass and uptake dampers

Sealing air fan to prevent exhaust gas pass through the dam

Centrifugal pump(50%) x 2 units, frequency controlled

Monitoring equipment for measuring parameters: turbidity, SO2/CO2, pH

All pipes are made from Glass Reinforced Epoxy (GRE)